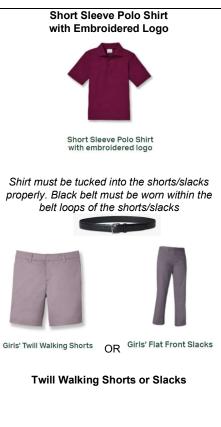

#### **Short Sleeve Banded Bottom Polo Shirt** with Embroidered Logo

Short Sleeve Banded Bottom Polo Shirt with embroidered logo

Banded bottom polo shirt must be worn over shorts/pants.

Girls' Twill Walking Shorts OR Girls' Flat Front Slacks

**Twill Walking Shorts or Slacks** 