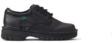

• . .

**Twill Walking Shorts or Twill Pants** 

Black Crew Socks

Black tie Oxford-type
OR an all-black sneaker with black laces
(no contrasting color markings of any kind are permitted)