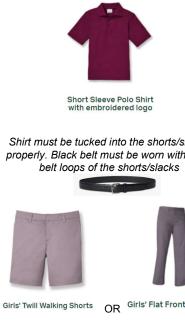

#### Short Sleeve Polo Shirt with Embroidered Logo

Short Sleeve Polo Shirt with embroidered logo

Shirt must be tucked into the shorts/pants properly. Black belt must be worn within the belt loops of the shorts/slacks.

## Short Sleeve Banded Bottom Polo Shirt with Embroidered Logo

Short Sleeve Banded Bottom Polo Shirt with embroidered logo

Banded bottom polo shirt must be worn over shorts/pants.

Boys' Twill Walking Shorts OR Twill Pants