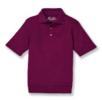

## Short Sleeve Banded Bottom Polo Shirt with Embroidered Logo

Short Sleeve Banded Bottom Polo Shirt with embroidered logo

Banded bottom polo shirt must be worn over shorts/pants.

Boys' Twill Walking Shorts OR Twill Pants