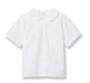

#### Short Sleeve PETERPAN **COLLAR Blouse**

Short Sleeve Peterpan Collar Blouse

**Drop Waist Jumper** Length of the jumper is to be no shorter than one inch above the top of the knee for modesty

Jumper

Black tie Oxford-type OR Mary Jane-style shoes with non-marking, non-scuff soles OR an all-black sneaker with black laces (no contrasting color markings of any kind permitted)