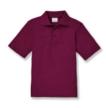

#### Short Sleeve Polo Shirt with Embroidered Logo

Short Sleeve Polo Shirt with embroidered logo

Shirt must be tucked into the shorts/pants properly. Black belt must be worn within the belt loops of the shorts/slacks.