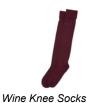

#### NOTE:

- No printed or colored T-shirts may be worn under the uniform
- Uniform sweater and pants <u>must</u> be purchased at Flynn O'Hara

Black Crew Socks

Black tie Oxford-type OR an all-black sneaker with black laces (no contrasting color markings of any kind permitted)