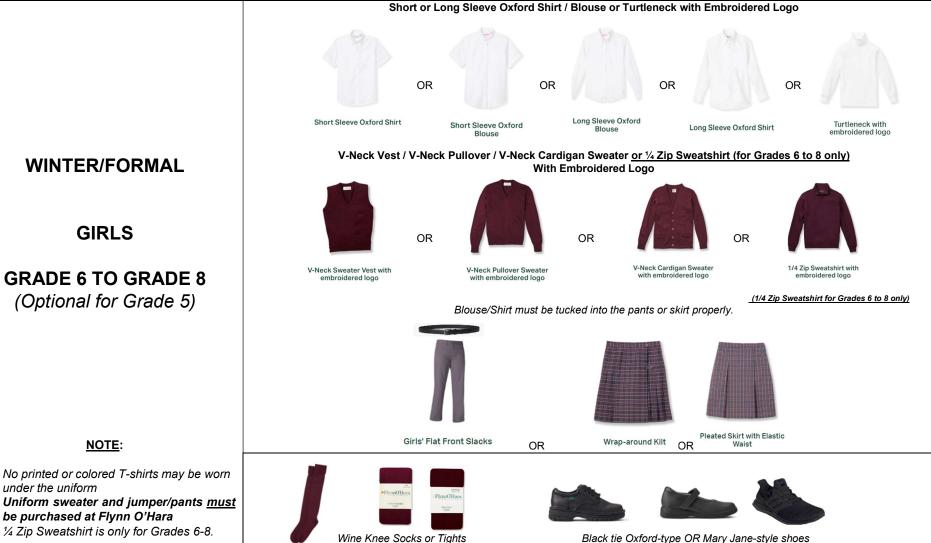

#### 4. Girls - Grade 6 to Grade 8

WINTER/FORMAL

**GIRLS** 

(Optional for Grade 5)

with non-marking, non-scuff soles OR an all-black sneaker with black laces (no contrasting color markings of any kind permitted)

#### NOTE:

- No printed or colored T-shirts may be worn under the uniform
- Uniform sweater and jumper/pants must be purchased at Flynn O'Hara
- 1/4 Zip Sweatshirt is only for Grades 6-8.