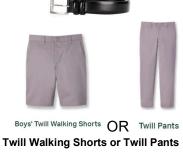

## Short Sleeve Banded Bottom Polo Shirt with Embroidered Logo

Short Sleeve Banded Bottom Polo Shirt with embroidered logo

Banded bottom polo shirt must be worn over shorts/pants.

Boys' Twill Walking Shorts OR Twill Pants

• . .

**Twill Walking Shorts or Twill Pants** 

Black Crew Socks

Black tie Oxford-type
OR an all-black sneaker with black laces
(no contrasting color markings of any kind are permitted)