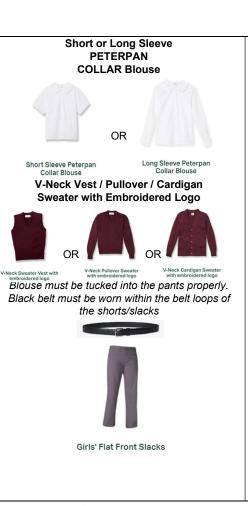

#### 4. Girls - Grade 6 to Grade 8

WINTER/FORMAL

**GIRLS** 

(Optional for Grade 5)

with non-marking, non-scuff soles OR an all-black sneaker with black laces (no contrasting color markings of any kind permitted)

#### NOTE:

- No printed or colored T-shirts may be worn under the uniform
- Uniform sweater and jumper/pants must be purchased at Flynn O'Hara
- 1/4 Zip Sweatshirt is only for Grades 6-8.

#### Short Sleeve Polo Shirt or Short Sleeve **Banded Bottom Polo Shirt** with Embroidered Logo

Short Sleeve Polo Shirt with embroidered logo OR

embroidered logo

Shirt must be tucked into the skirt properly. Banded bottom polo shirt must be worn over the skirt.

Wrap-around Kilt

Pleated Skirt with Elastic OR

Length of the skirt is to be no shorter than one inch above the top of the knee for modesty

Skirt

#### NOTE:

(Optional for GRADE 5)

- No printed or colored T-shirts may be worn under the uniform
- Uniform polo shirt and shorts/skirt/pants <u>must</u> be purchased at Flynn O'Hara

Black tie Oxford-type OR Mary Jane-style shoes with non-marking, non-scuff soles OR an all-black sneaker with black laces (no contrasting color markings of any kind permitted)