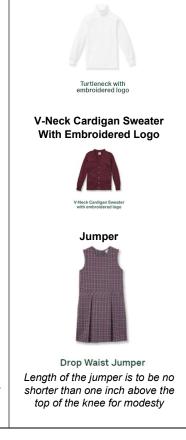

#### NOTE:

- No printed or colored T-shirts may be worn under the uniform
- Uniform sweater and jumper/pants <u>must</u> be purchased at Flynn O'Hara

Turtleneck

with Embroidered Logo

Black tie Oxford-type OR Mary Jane-style shoes with non-marking, non-scuff soles OR an all-black sneaker with black laces (no contrasting color markings of any kind permitted)

#### 4. Girls - Grade 6 to Grade 8

WINTER/FORMAL

**GIRLS** 

(Optional for Grade 5)

with non-marking, non-scuff soles OR an all-black sneaker with black laces (no contrasting color markings of any kind permitted)

#### NOTE:

- No printed or colored T-shirts may be worn under the uniform
- Uniform sweater and jumper/pants must be purchased at Flynn O'Hara
- 1/4 Zip Sweatshirt is only for Grades 6-8.