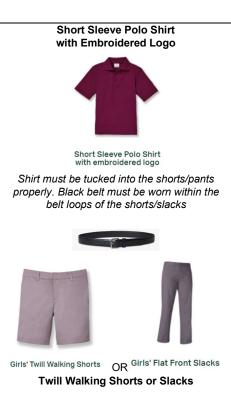

#### Short Sleeve Polo Shirt with Embroidered Logo

Short Sleeve Polo Shirt with embroidered logo

Shirt must be tucked into the shorts/pants properly. Black belt must be worn within the belt loops of the shorts/slacks.

#### **Short Sleeve Banded Bottom Polo Shirt** with Embroidered Logo

Short Sleeve Banded Bottom Polo Shirt with embroidered logo

Banded bottom polo shirt must be worn over shorts/pants.

Girls' Twill Walking Shorts OR Girls' Flat Front Slacks

**Twill Walking Shorts or Slacks** 