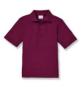

#### Short Sleeve Polo Shirt with Embroidered Logo

Short Sleeve Polo Shirt with embroidered logo

Shirt must be tucked into the shorts/pants properly. Black belt must be worn within the belt loops of the shorts/slacks.