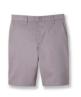

## Short Sleeve Banded Bottom Polo Shirt with Embroidered Logo

Short Sleeve Banded Bottom Polo Shirt with embroidered logo

Banded bottom polo shirt must be worn over shorts/pants.

Boys' Twill Walking Shorts OR Twill Pants

• . .

**Twill Walking Shorts or Twill Pants** 

Black Crew Socks

Black tie Oxford-type
OR an all-black sneaker with black laces
(no contrasting color markings of any kind are permitted)