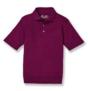

#### Short Sleeve Polo Shirt with Embroidered Logo

Short Sleeve Polo Shirt with embroidered logo

Shirt must be tucked into the shorts/pants properly. Black belt must be worn within the belt loops of the shorts/slacks.