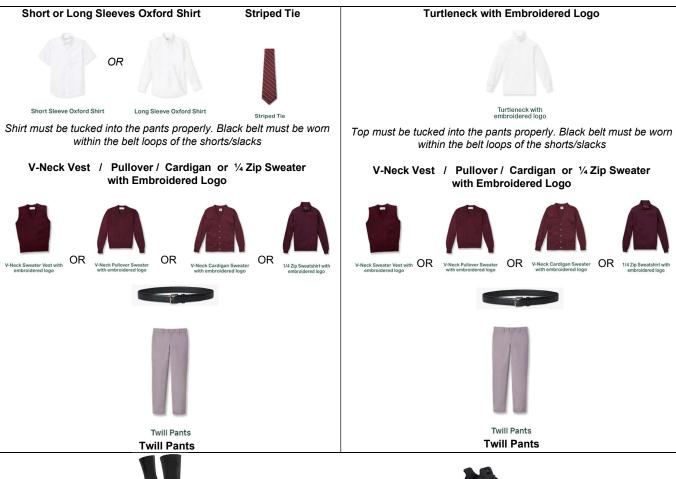

#### NOTE:

- No printed or colored T-shirts may be worn under the uniform
- Uniform sweater and jumper/pants <u>must</u> be purchased at Flynn O'Hara

Turtleneck

with Embroidered Logo

Black tie Oxford-type OR Mary Jane-style shoes with non-marking, non-scuff soles OR an all-black sneaker with black laces (no contrasting color markings of any kind permitted)

#### 4. Girls - Grade 6 to Grade 8

WINTER/FORMAL

**GIRLS** 

(Optional for Grade 5)

with non-marking, non-scuff soles OR an all-black sneaker with black laces (no contrasting color markings of any kind permitted)

#### NOTE:

- No printed or colored T-shirts may be worn under the uniform
- Uniform sweater and jumper/pants must be purchased at Flynn O'Hara
- 1/4 Zip Sweatshirt is only for Grades 6-8.