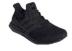

• . .

**Twill Walking Shorts or Twill Pants** 

Black Crew Socks

Black tie Oxford-type
OR an all-black sneaker with black laces
(no contrasting color markings of any kind are permitted)

White ankle socks (must cover the ankle). No- show socks are not permitted.

Black sneakers with the same color laces.