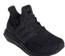

#### Short Sleeve Polo Shirt with Embroidered Logo

Short Sleeve Polo Shirt with embroidered logo

Shirt must be tucked into the shorts/pants properly. Black belt must be worn within the belt loops of the shorts/slacks.

## Short Sleeve Banded Bottom Polo Shirt with Embroidered Logo

Short Sleeve Banded Bottom Polo Shirt with embroidered logo

Banded bottom polo shirt must be worn over shorts/pants.

Boys' Twill Walking Shorts OR Twill Pants

• . .

**Twill Walking Shorts or Twill Pants** 

Black Crew Socks

Black tie Oxford-type
OR an all-black sneaker with black laces
(no contrasting color markings of any kind are permitted)