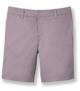

• . .

**Twill Walking Shorts or Twill Pants** 

Black Crew Socks

Black tie Oxford-type
OR an all-black sneaker with black laces
(no contrasting color markings of any kind are permitted)

**Twill Walking Shorts or Slacks** 