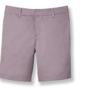

• . .

**Twill Walking Shorts or Twill Pants** 

Black Crew Socks

Black tie Oxford-type
OR an all-black sneaker with black laces
(no contrasting color markings of any kind are permitted)