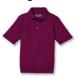

## Short Sleeve Banded Bottom Polo Shirt with Embroidered Logo

Short Sleeve Banded Bottom Polo Shirt with embroidered logo

Banded bottom polo shirt must be worn over shorts/pants.

Boys' Twill Walking Shorts OR Twill Pants