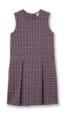

#### NOTE:

- No printed or colored T-shirts may be worn under the uniform
- Uniform sweater and jumper/pants <u>must</u> be purchased at Flynn O'Hara

Turtleneck

with Embroidered Logo

Black tie Oxford-type OR Mary Jane-style shoes with non-marking, non-scuff soles OR an all-black sneaker with black laces (no contrasting color markings of any kind permitted)