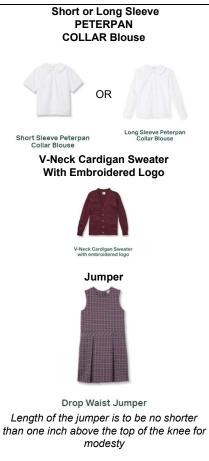

#### 3. Girls – Kindergarten to Grade 5

#### WINTER/FORMAL

### GIRLS

#### **KINDERGARTEN TO GRADE 5**

#### NOTE:

- No printed or colored T-shirts may be worn under the uniform
- Uniform sweater and jumper/pants <u>must</u> be purchased at Flynn O'Hara

Turtleneck

with Embroidered Logo

Black tie Oxford-type OR Mary Jane-style shoes with non-marking, non-scuff soles OR an all-black sneaker with black laces (no contrasting color markings of any kind permitted)

#### Short Sleeve PETERPAN **COLLAR Blouse**

Short Sleeve Peterpan Collar Blouse

**Drop Waist Jumper** Length of the jumper is to be no shorter than one inch above the top of the knee for modesty

Jumper

Black tie Oxford-type OR Mary Jane-style shoes with non-marking, non-scuff soles OR an all-black sneaker with black laces (no contrasting color markings of any kind permitted)