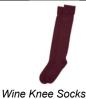

#### NOTE:

- No printed or colored T-shirts may be worn under the uniform
- Uniform sweater and pants <u>must</u> be purchased at Flynn O'Hara

Black Crew Socks

Black tie Oxford-type OR an all-black sneaker with black laces (no contrasting color markings of any kind permitted)