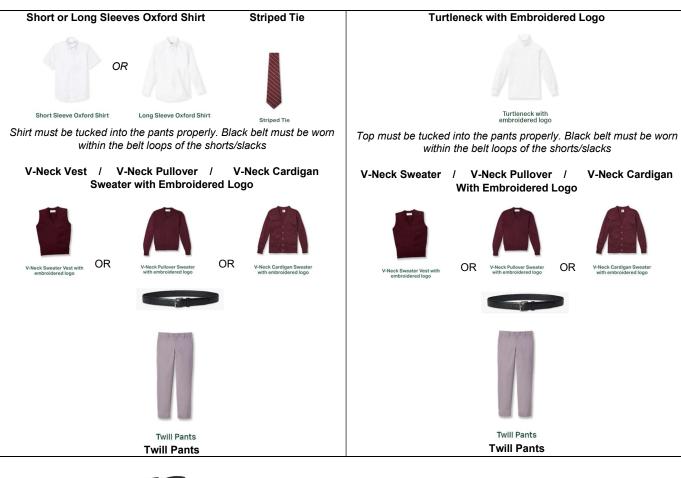

#### **B. WINTER/FORMAL UNIFORM**

1. Boys – Kindergarten to Grade 5

#### 2. Boys - Grade 6 to Grade 8

# WINTER/FORMAL BOYS GRADE 6 TO GRADE 8

#### NOTE:

- No printed or colored T-shirts may be worn under the uniform
- Uniform sweater and pants <u>must</u> be purchased at Flynn O'Hara

Black Crew Socks

Black tie Oxford-type OR an all-black sneaker with black laces (no contrasting color markings of any kind permitted)

#### NOTE:

- No printed or colored T-shirts may be worn under the uniform
- Uniform sweater and jumper/pants <u>must</u> be purchased at Flynn O'Hara

Turtleneck

with Embroidered Logo

Black tie Oxford-type OR Mary Jane-style shoes with non-marking, non-scuff soles OR an all-black sneaker with black laces (no contrasting color markings of any kind permitted)

#### 4. Girls - Grade 6 to Grade 8

WINTER/FORMAL

**GIRLS** 

(Optional for Grade 5)

with non-marking, non-scuff soles OR an all-black sneaker with black laces (no contrasting color markings of any kind permitted)

#### NOTE:

- No printed or colored T-shirts may be worn under the uniform
- Uniform sweater and jumper/pants must be purchased at Flynn O'Hara
- 1/4 Zip Sweatshirt is only for Grades 6-8.